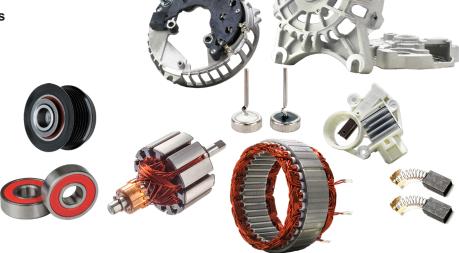

Every Ultima Select alternator is manufactured and tested to meet or exceed OEM performance specifications.

- 100% NEW application specific housings
- 100% NEW diodes and rectifiers
- 100% NEW brushes and regulators
- 100% NEW premium wound stators
- 100% NEW rotors and slip rings
- 100% NEW bearings
- 100% NEW OE design pulleys