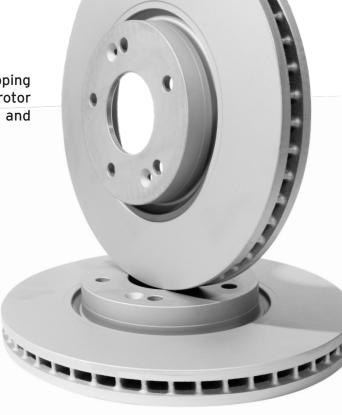

## **Premium Coated Brake Rotors**

Quality-Built Premium Coated Brake Rotors provide like-new stopping performance without noise, vibration, or fade. Each Quality-Built rotor features OE style vane designs that promote efficient cooling and improved stopping power in all stopping situations.

- OE Style Symmetric Vane Designs
- G11H18 Alloys for Strength
- Mill Balanced
- Straddle Cut to Eliminate DTV (Disc Thickness Variation)
- Non-Directional Friction Surfaces
- Installation-Ready Without Cleaning
- Q-Shield Protective Coating
- Passenger Vehicles, SUV's, Light Duty Trucks

Q-Shield Brake Rotor coatings provide exceptional protection from corrosion and rust without harmful chemicals or plating processes. With complete rotor surface coverage, Q-Shield delivers superior rust protection from the inside out, maximizing rotor service life.