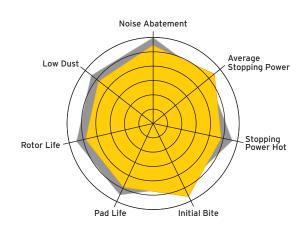

## QUALITY-BUILT

black series brake pads plaquettes de frein de la série black balatas de la serie black

Quality-Built Black Series Brake Pads are the ultimate in brake pad performance, delivering smooth, reliable stopping with zero noise and low dust. Black Series friction compounds are engineered to optimize brake system performance and improve stopping power.

- Quality-Built Black Series Semi-Metallic Brake Pads
- Quality-Built Black Series Ceramic Brake Pads

- Application-specific friction material
- Enhanced friction formulations for improved performance & durability
- Ultra-low dust, low noise friction formulas
- Multi-layer shims
- OE design slots and chamfers
- OE-style stainless steel hardware where required
- Precision cut backing plates for hassle-free installation
- Post cured and scorched for easy bed-in
- Copper-free 2025 compliant formulations
- Part number sequence starts with 1003 prefix
- Over 1800 SKUs for 99% light-duty VIO coverage