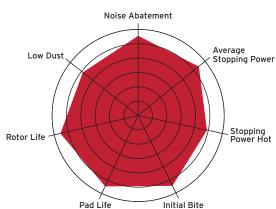

- High Strength Steel Backing Plates
- Multi-Layer Shims
- Long Wearing Friction Formulas
- Minimal Rotor Wear
- OE Design Slots and Chamfers
- Stainless Steel Hardware Included as Required
- Post Cured and Scorched for Easy Bed-In
- Perfect for High-Heat, Repeat Stop Situations
- HD, Towing, Fleet & Off-Road
- Over 500 SKU's