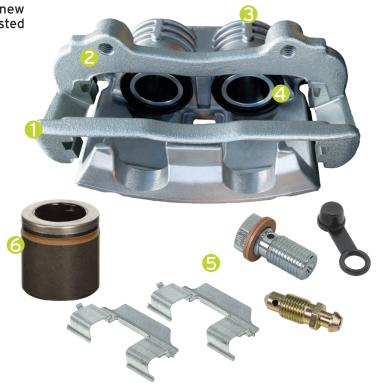

#### 1. Brackets Included

Application specific brackets prevent caliper binding and take the guesswork out of caliper replacement.

#### 2. Rust Prevention

All iron caliper bodies and brackets are zinc plated for superior corrosion protection in all conditions.

#### 3. 100% Tested

Pressure testing checks every seal, bleeder, and line connection for leak-free operation.

#### 4. All New Dust Boots and Seals

EPDM rubber components are more resistant to deterioration caused by extreme temperatures.

#### 5. Hardware Included

Application specific pad abutment hardware, banjo bolts and bleeder screws included.

#### 6. All New Phenolic Pistons

To ensure maximum durability and reliability all phenolic pistons are replaced.