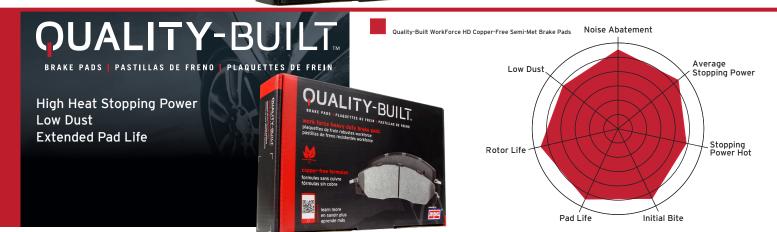

#### **Heavy Duty**

High Strength Steel Backing Plates Multi-Layer Shims Long Wearing Friction Formulas Minimal Rotor Wear OE Design Slots and Chamfers Stainless Steel Hardware Included as Required Post Cured and Scorched for Easy Bed-In Perfect for High-Heat, Repeat Stop Situations HD, Towing, Fleet & Off-Road