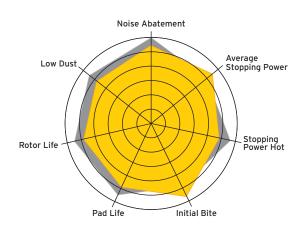

## QUALITY-BUILT.

black series brake pads plaquettes de frein de la série black balatas de la serie black

Quality-Built Black Series Brake Pads are the ultimate in brake pad performance, delivering smooth, reliable stopping with zero noise and low dust. Black Series friction compounds are engineered to optimize brake system performance and improve stopping power.

- Application-specific friction material
- Enhanced friction formulations for improved performance & durability
- Ultra-low dust, low noise friction formulas
- Multi-layer shims
- OE design slots and chamfers
- OE-style stainless steel hardware where required
- Precision cut backing plates for hassle-free installation
- Post cured and scorched for easy bed-in
- Copper-free 2025 compliant formulations
- Part number sequence starts with 1003 prefix
- Over 1800 SKUs for 99% light-duty VIO coverage