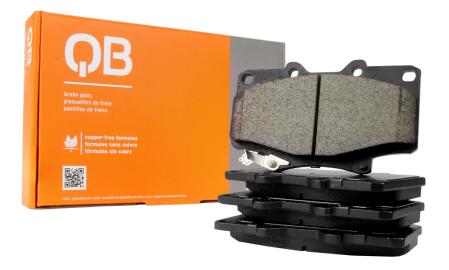

QB Brake Pads provide a secure and reliable stopping power, ensuring your safety on the road, while keeping dust and noise to a minimum.

QB Semi-Metallic Brake Pads

Low-Copper Ceramic Brake Pads

- Dependable stopping power
- Multi-layer shims
- OE style slots and chamfers
- Precision cut backing plates for hassle-free installation
- Post cured and scorched for easy bed-in
- Copper-free 2025-compliant formulations
- Part number sequence starts with 1000 prefix
- Over 1700 SKU's for 99% light-duty VIO Coverage