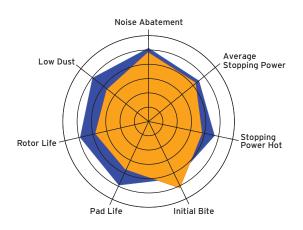

QB Brake Pads provide a secure and reliable stopping power, ensuring your safety on the road, while keeping dust and noise to a minimum.

QB Semi-Metallic Brake Pads

Low-Copper Ceramic Brake Pads

- Dependable stopping power
- Multi-layer shims
- OE style slots and chamfers
- Precision cut backing plates for hassle-free installation
- Post cured and scorched for easy bed-in
- Copper-free 2025-compliant formulations
- Part number sequence starts with 1000 prefix
- Over 1700 SKU's for 99% light-duty VIO Coverage